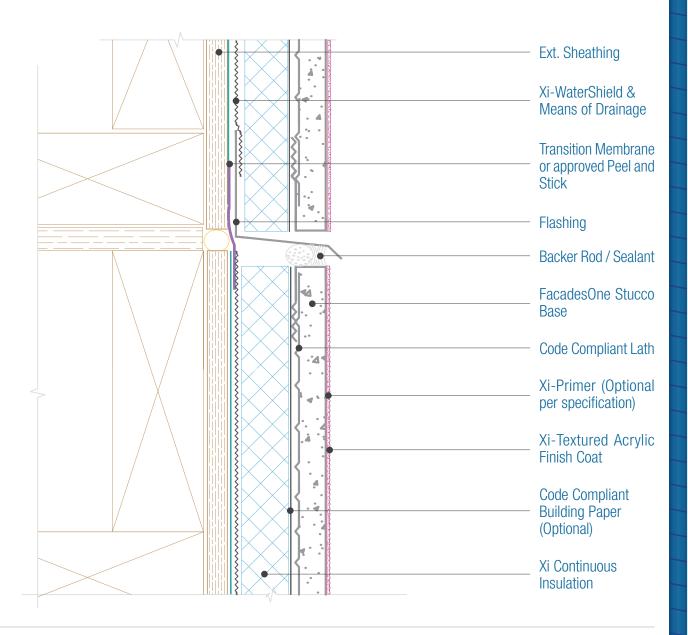

## FacadesOne WaterShield Xi-Series Assembly Expansion Joint

Date, 06-15-2021 | Detail, F1WSXI.III.1 v1

## NOTES

- 1. There must be continuous airtightness over the entire building enclosure, where required by code. The actual project detail must show this continuity.
- 2. Attach penetrations to structural member.
- 3. Responsibility of the flashing is not necessarily that of the plastering contractor and should be denoted in the contract documents.
- 4. Flashing must be installed with End Dams and be completely watertight.
- 5. FXI WaterShield transition and accessory products and installation can be found in the project specifications, product datasheets and the WaterShield Details.
- 6. Drainage is required per the current Evaluation Report. See Detail I.3 for material options.